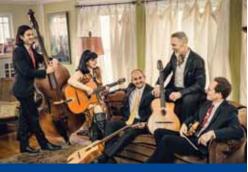

#### HOT CLUB OF SAN FRANCISCO: COOL YULE

Friday, December 10 at 8PM Tickets: \$32, \$25 Students: \$15

Fire up your holidays with Hot Club of San Francisco: *Cool Yule*, a swinging gypsy wagon trip to the North Pole featuring many of your favorites and some rarer seasonal gems. Performed by The Hot Club of San Francisco in their inimitable style, reminiscent of Django Reinhardt and the Hot Club of France, this dazzling holiday offering has something for everyone. Make your holiday season bright with the flames of gypsy jazz!