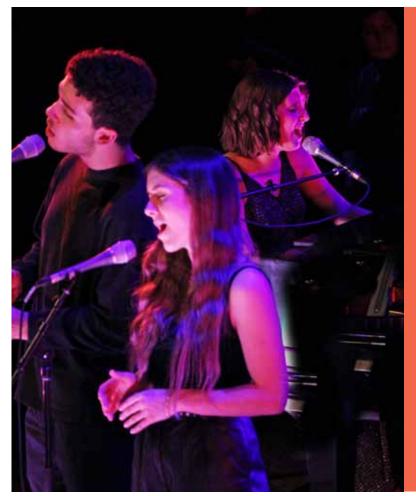

#### 2ND ANNUAL INTERLOCHEN ARTS ACADEMY SINGER-SONGWRITERS

Thursday, February 3, 2022 at 7:30PM Tickets: \$25, \$20 Students: \$10

Singer-songwriters from Interlochen Arts Academy take the stage to perform original works in a variety of styles and genres. The concert will feature several of the Academy's finest up-and-coming artists.

The program is comprised entirely of original songs written by the performers. The works will be presented in both electric and acoustic settings, ranging from intimate solos to spirited anthems backed by drums, guitar, bass, and other instruments.

Students from the Academy's popular music ensembles will serve as backing bands for the performers.

Enjoy an evening of intimate acoustic and full-band arrangements by these up-and-coming artists.