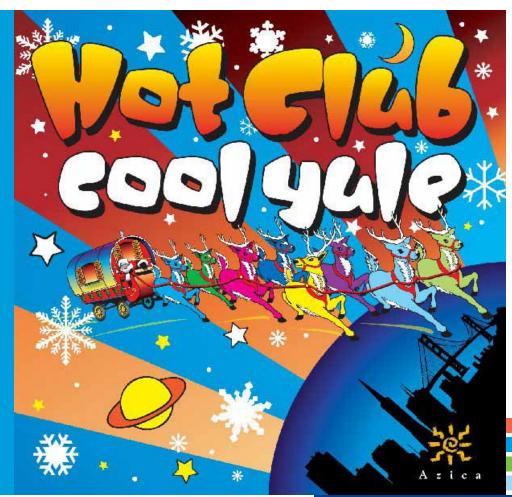

#### HOT CLUB OF SAN FRANCISCO: COOL YULE

Friday, December 10 at 8PM Tickets: \$32, \$25 Students: \$15

Fire up your holidays with Hot Club of San Francisco: *Cool Yule*, a swinging gypsy wagon trip to the North Pole featuring many of your favorites and some rarer seasonal gems. Performed by The Hot Club of San Francisco in their inimitable style, reminiscent of Django Reinhardt and the Hot Club of France, this dazzling holiday offering has something for everyone. Make your holiday season bright with the flames of gypsy jazz!