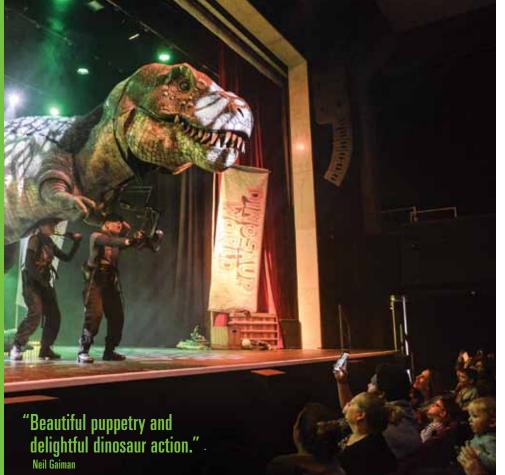

#### DINOSAUR WORLD LIVE

Friday, February 4, 2022 at 7PM Tickets: \$32, \$20

Using stunning puppetry to bring remarkably life-like dinosaurs to the stage, Dinosaur World Live presents a host of impressive prehistoric creatures including every child's favorite flesh-eating giant, the Tyrannosaurus Rex, along with a Giraffatian, Microraptor, Segnosaurus and Triceratops.

The show introduces Miranda, daughter of palaeontologists, who grew up surrounded by dinosaurs on a far-away island off the coast of South America. She has brought her prehistoric pals to our shores and would love you to meet them. Warning: some of these dinosaurs aren't as docile as they seem. Family show, ages 3+.